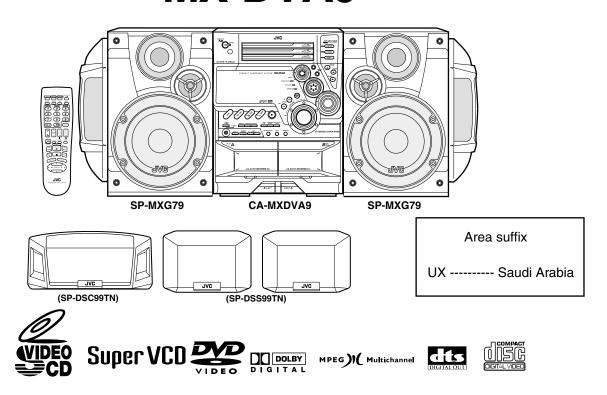

## **MX-DVA9**

This model is MX-DVA9 UX that is added to the preceding model, the MX-DVA9 US/UJ/UG/UN/UW.

Therefore the service manual for this model is consisting of Parts list only. For others, please refer to the service manual of MX-DVA9 (issue No.21040).